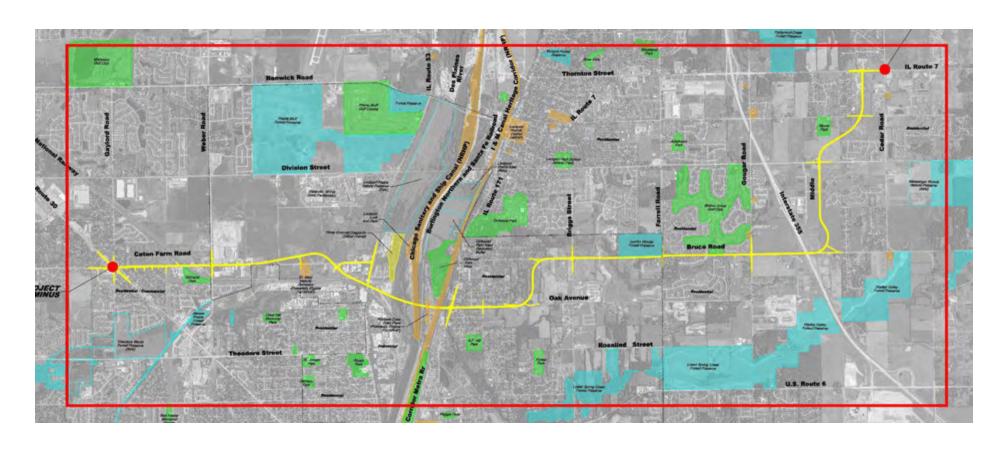

## **Project Location**

 Urban fringes 30 miles southwest of Chicago and 3 miles north of Joliet.

Corridor extends 11 miles.

### **Project Purpose**

The purpose of the Proposed Action is to provide a transportation system improvement that will address capacity, operational, and safety deficiencies; and satisfy projected travel demands within a regional corridor extending between Caton Farm Road at U.S. Route 30 and IL Route 7 (159th Street) at Cedar Road.

#### Preferred Alternative – (CP#3 – 09/12) Caton Farm-Oak-Bruce-Middle