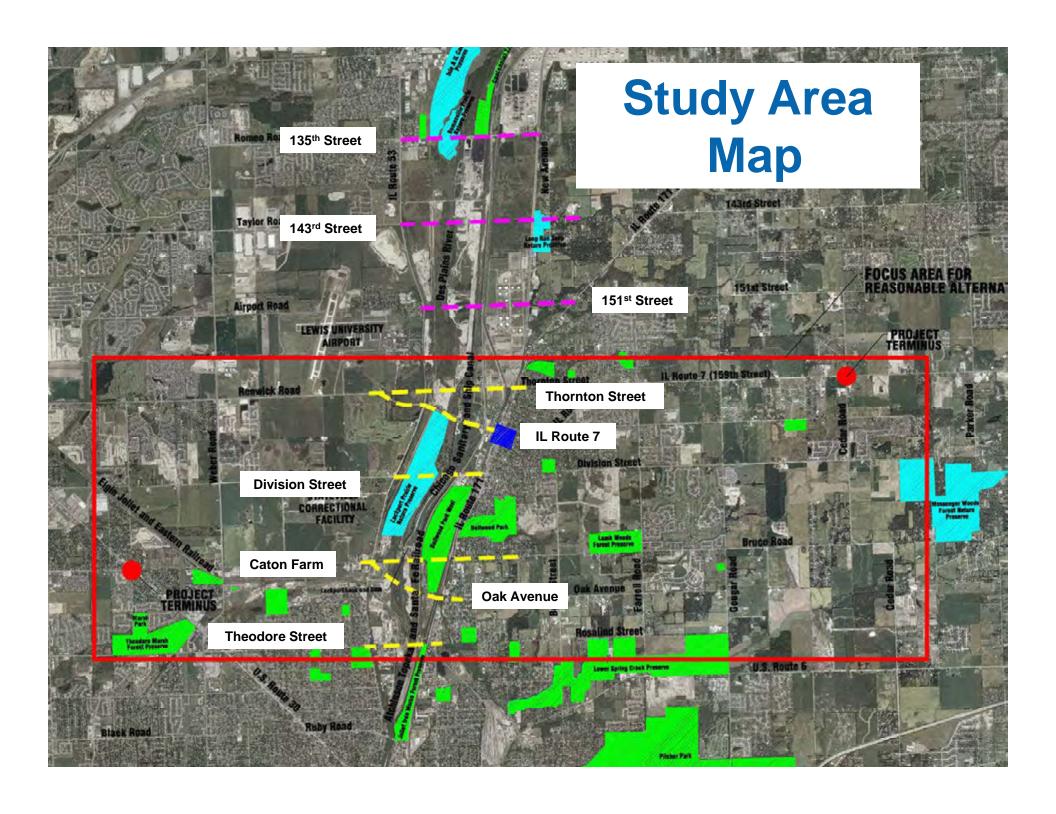

## **Project Location**

 Urban fringes 30 miles southwest of Chicago and 3 miles north of Joliet.

Corridor extends 11 miles.

### **Project Purpose**

The purpose of the Proposed Action is to provide a transportation system improvement that will address capacity, operational, and safety deficiencies; and satisfy projected travel demands within a regional corridor extending between Caton Farm Road at U.S. Route 30 and IL Route 7 (159th Street) at Cedar Road.