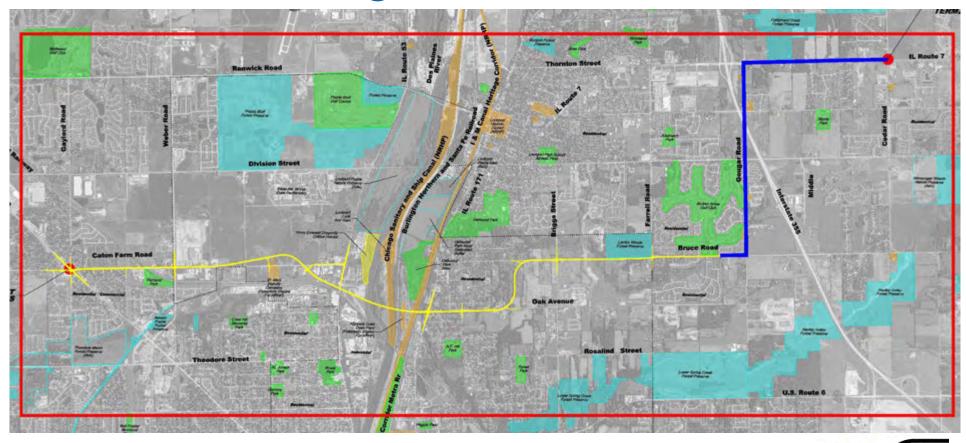

## **Project Location**

 Urban fringes 30 miles southwest of Chicago and 3 miles north of Joliet.

Corridor extends 11 miles.

### **Project Purpose**

The purpose of the Proposed Action is to provide a transportation system improvement that will address capacity, operational, and safety deficiencies; and satisfy projected travel demands within a regional corridor extending between Caton Farm Road at U.S. Route 30 and IL Route 7 (159th Street) at Cedar Road.

## Ongoing Local Agency Coordination

- Options for reconsidering the Middle Alignment
  - Changing logical termini
  - Using I-355 for north-south link
  - Reevaluating the Gougar and Cedar north-south links

### Outcomes of Reevaluation

- No clear top performer from impact standpoint
- Gougar Road
  - Best access to I-355
  - Uses existing infrastructure
  - Does not prevent development opportunities

# Caton Farm – Oak – Bruce – Gougar Alternative