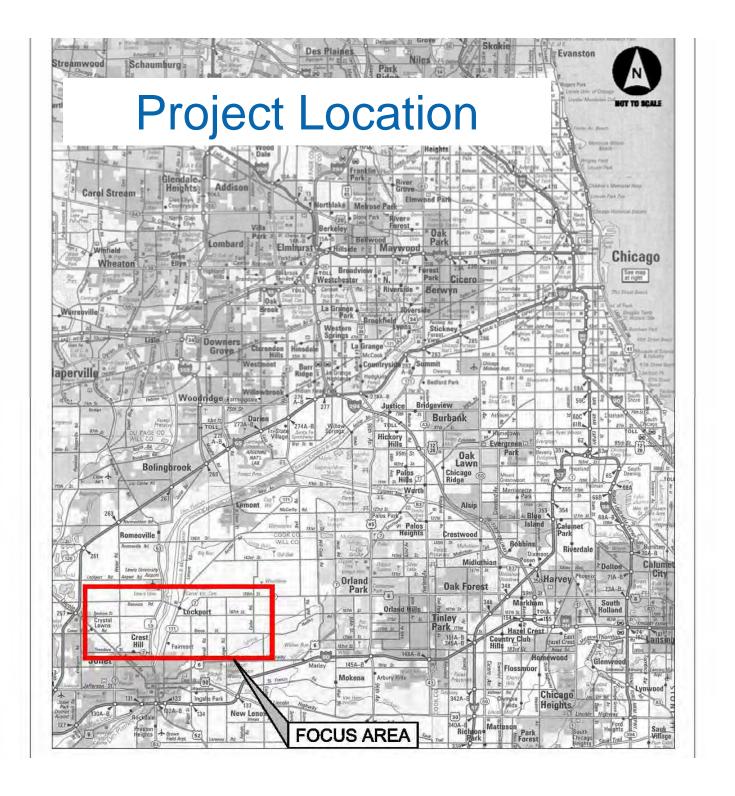

## **Project Location**

 Urban fringes 30 miles southwest of Chicago and 3 miles north of Joliet.

Corridor extends 11 miles.