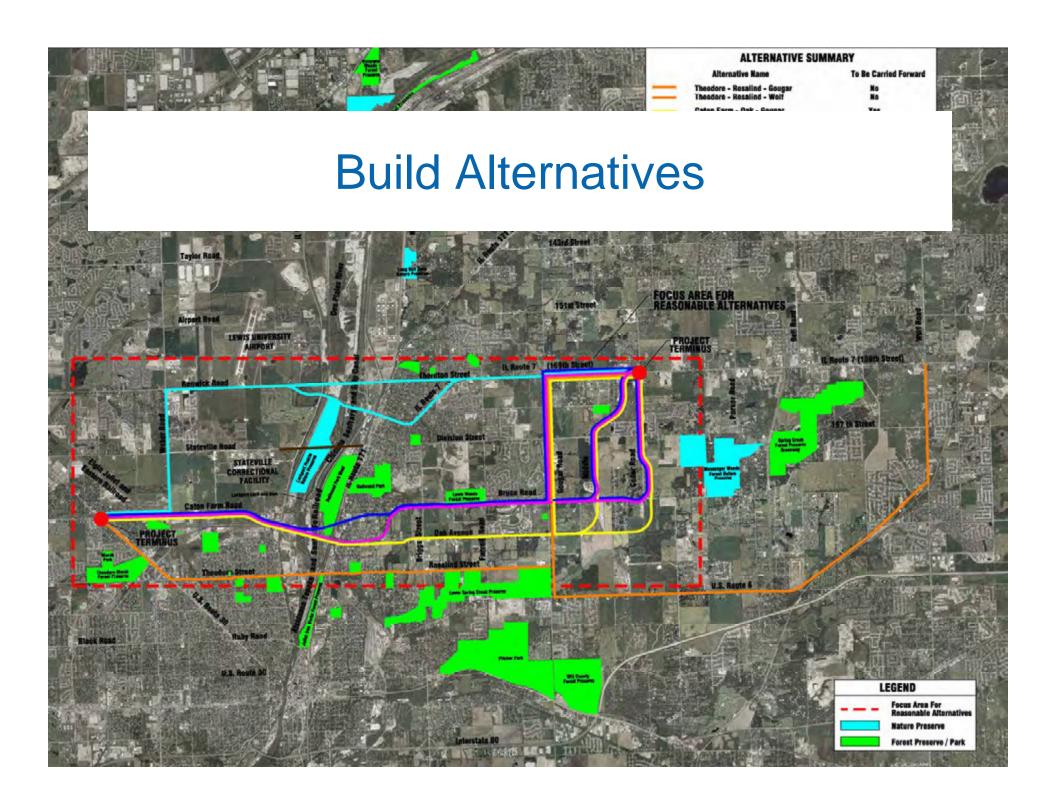

### **Build Alternatives**

Potential for a large number of reasonable alternatives.

 A representative number, covering a full range of alternatives were analyzed.

### **Build Alternatives**

- Each Build Alternative consists of:
  - 2 through lanes in each direction.
  - Median to accommodate channelization.
  - 3 through lanes in each direction on bridge.
  - Sidewalk
  - Bikepath
  - Intersection improvements