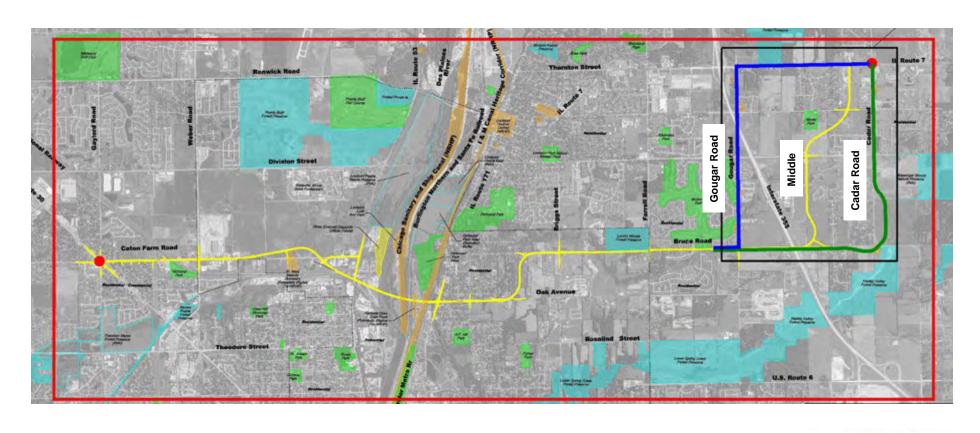

## **Project Location**

 Urban fringes 30 miles southwest of Chicago and 3 miles north of Joliet.

Corridor extends 11 miles.

## Ongoing Local Agency Coordination

- Options for reconsidering the Middle Alignment
  - Changing logical termini
  - Using I-355 for north-south link
  - Reevaluating the Gougar and Cedar north-south links

### Alternatives to Be Reevaluated

### Outcomes of Reevaluation

- No clear top performer from impact standpoint
- Gougar Road
  - Best access to I-355
  - Uses existing infrastructure
  - Does not prevent development opportunities