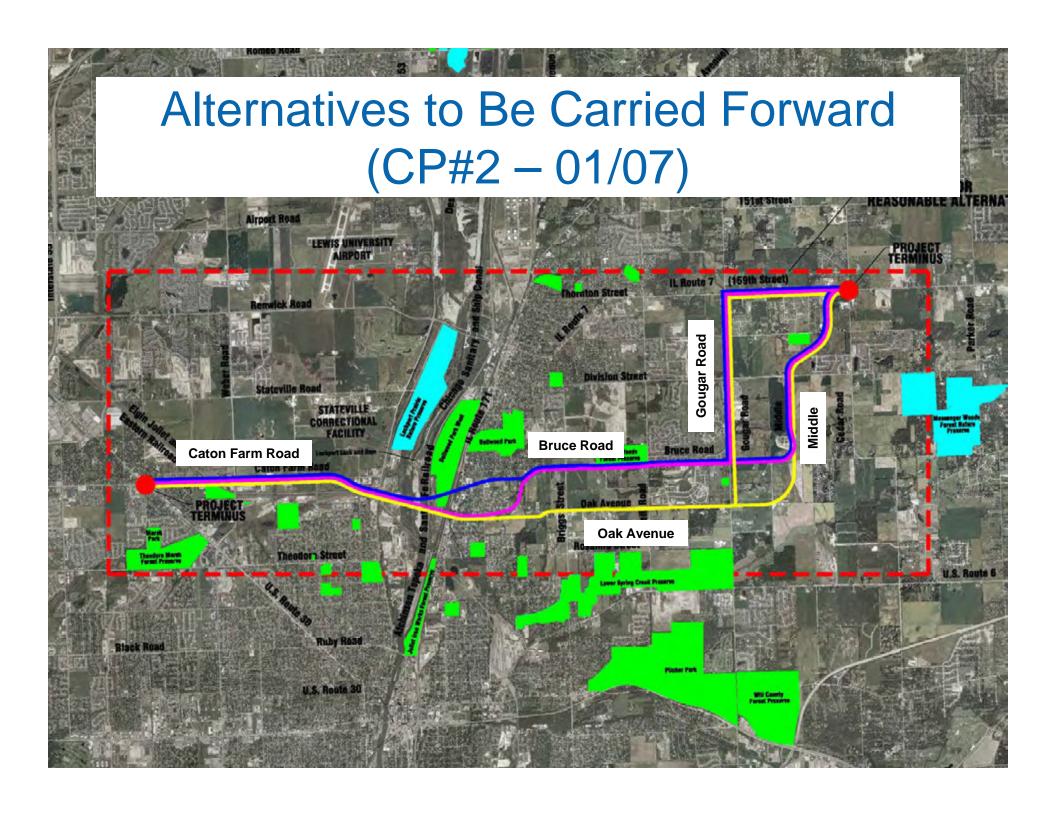

### Alternatives to Be Carried Forward

- 2007 Agency Coordination
  - U.S. Coast Guard Lock & Dam
  - USFWS HED Critical Habitat
- 2007 Public Input
  - Supportive of new bridge
  - No clear alignment choice
- 2009 Will County Board resolution
  - Caton Farm- Oak-Bruce-Middle Alignment

#### Preferred Alternative – (CP#3 – 09/12) Caton Farm-Oak-Bruce-Middle