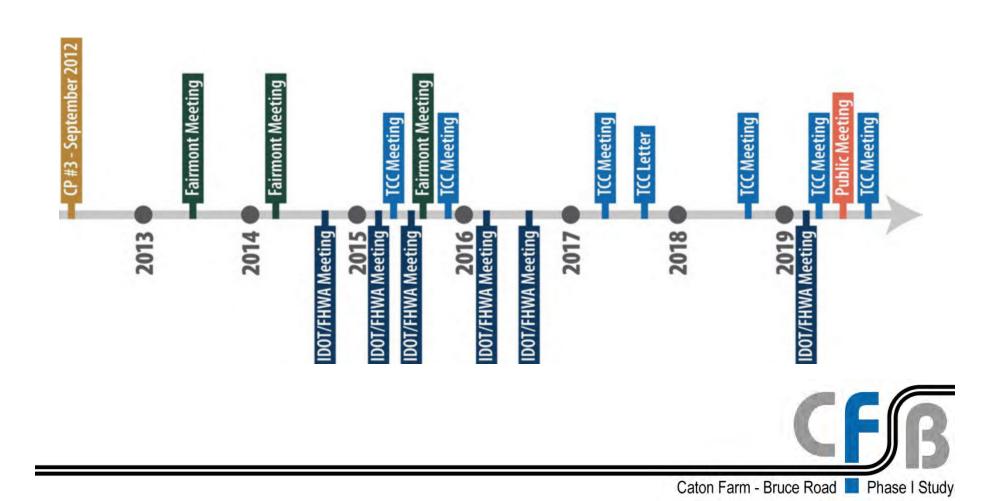

## **Ongoing Agency Coordination**

## Ongoing Local Agency Coordination

- Concern over loss of development opportunities with Middle Alignment
- Concern over impact to school property and proximity to school

## Ongoing Local Agency Coordination

- Options for reconsidering the Middle Alignment
  - Changing logical termini
  - Using I-355 for north-south link
  - Reevaluating the Gougar and Cedar north-south links