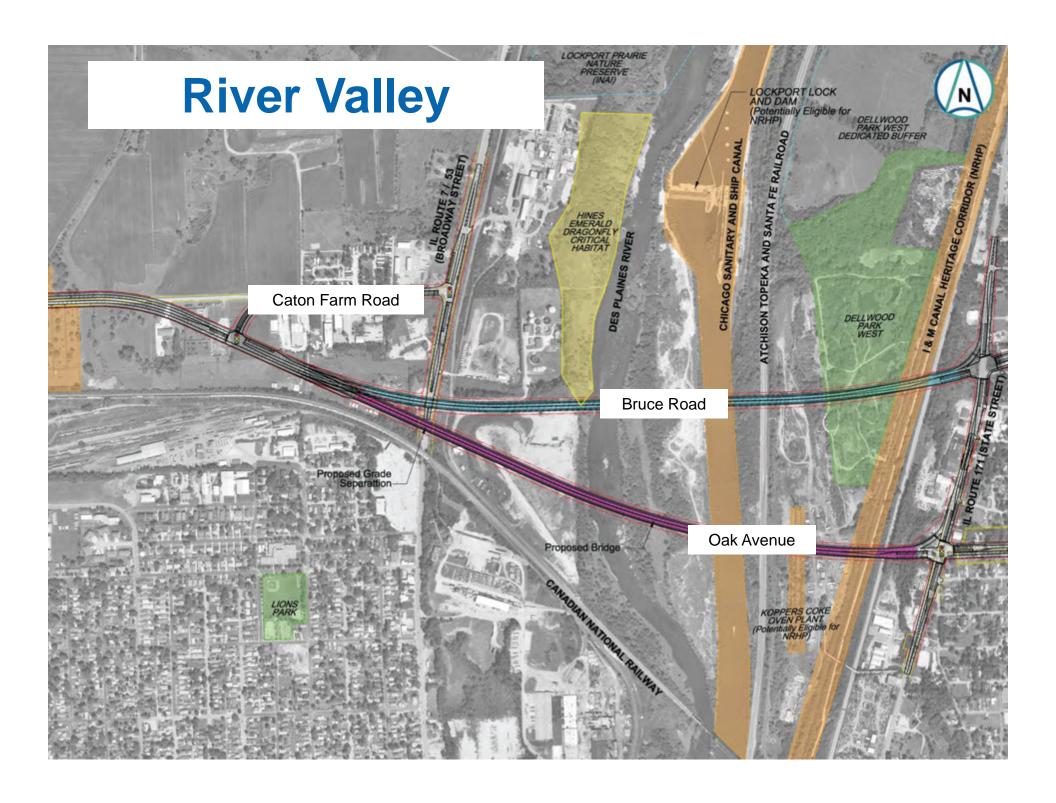

### Alternatives to Be Carried Forward

- 2007 Agency Coordination
  - U.S. Coast Guard Lock & Dam
  - USFWS HED Critical Habitat
- 2007 Public Input
  - Supportive of new bridge
  - No clear alignment choice
- 2009 Will County Board resolution
  - Caton Farm- Oak-Bruce-Middle Alignment

#### Preferred Alternative – (CP#3 – 09/12) Caton Farm-Oak-Bruce-Middle